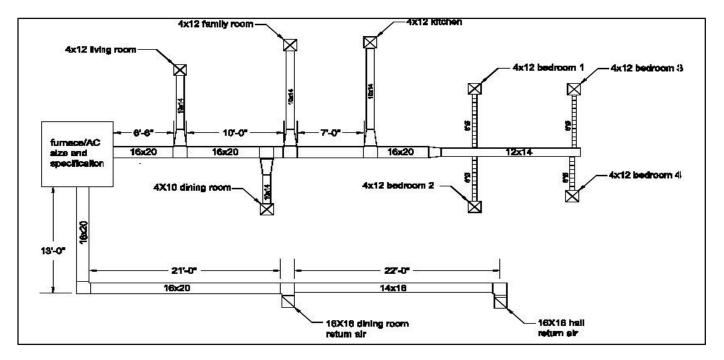

## **HVAC DUCT LAYOUT DIAGRAM**

(In the space below, provide a floor plan diagram of the duct system including trunk, branch, and outlet sizes)

I hereby certify as the system designer that the above information is accurate and in conformance with ACCA's Manual J, Manual S, Manual D, the ASHRAE Handbook of Fundamentals or other approved methods. I understand that additional information may be requested by the county to determine code compliance.

### **HVAC Duct Layout Diagram**

 Provide a plan view and diagram of the supply and return air duct systems. Plan should include all sizes of trunk lines, branch lines, supply outlets and return outlets.